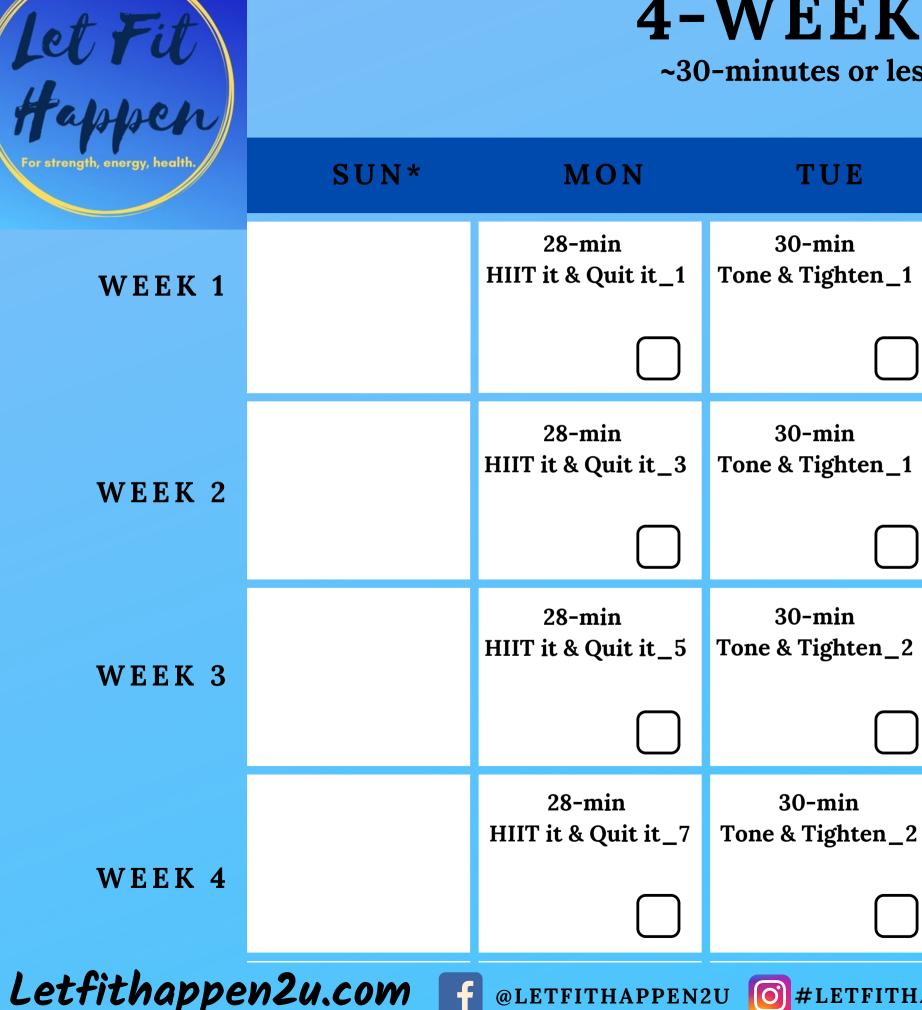

## **4-WEEK CARDIO XT3**

TUE

30-min

30-min

30-min

30-min

@LETFITHAPPEN2U

~30-minutes or less. You have time. NO EXCUSES!

WED

28-min

HIIT it & Quit it\_2

28-min

HIIT it & Quit it\_4

28-min

HIIT it & Quit it\_6

28-min

HIIT it & Quit it\_8

**O**#LETFITHAPPEN2U

| THU                        | FRI                   | SAT* |
|----------------------------|-----------------------|------|
| 30-min<br>Tone & Tighten_1 | 18-min<br>Flex Flow_1 |      |
|                            |                       |      |
| 30-min<br>Tone & Tighten_1 | 18-min<br>Flex Flow_1 |      |
|                            |                       |      |
| 30-min<br>Tone & Tighten_2 | 18-min<br>Flex Flow_2 |      |
|                            |                       |      |
| 30-min<br>Tone & Tighten_2 | 18-min<br>Flex Flow_2 |      |
|                            |                       |      |

\*Missed one of this week's workouts? Make it up Sat or Sun.