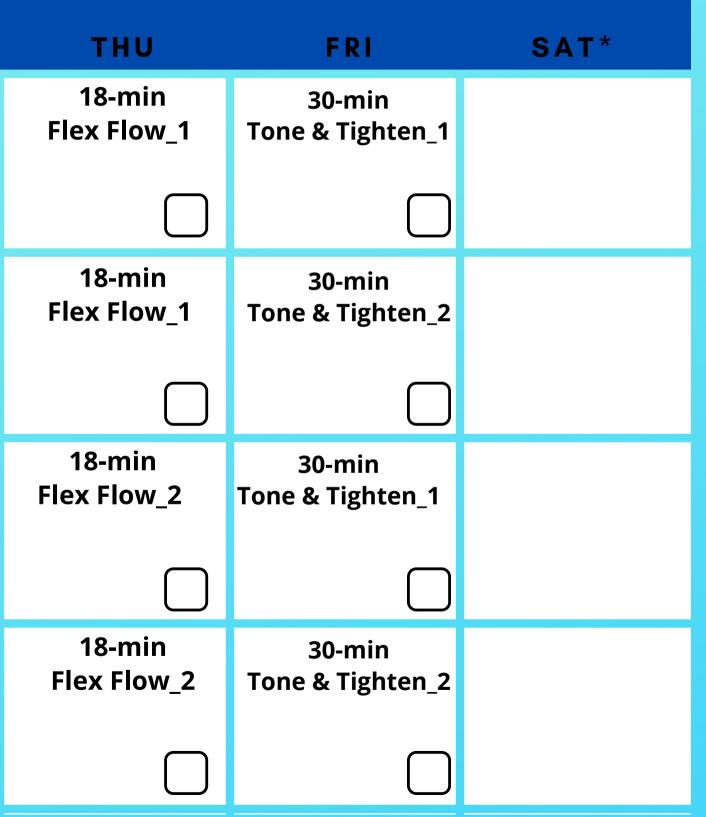

## **4-WEEK TONE XT3** ~30-minutes or less. You have time. NO EXCUSES!

| For strength, energy, health. |
|-------------------------------|
|-------------------------------|

|         | <b>0</b> 11 11 4 |                            |                                  |                            |
|---------|------------------|----------------------------|----------------------------------|----------------------------|
|         | SUN*             | MON                        | TUE                              | WED                        |
| WEEK 1  |                  | 30-min<br>Tone & Tighten_1 | 28-min<br>HIIT it &<br>Quit it_1 | 30-min<br>Tone & Tighten_1 |
|         |                  |                            |                                  |                            |
| WEEK 2  |                  | 30-min<br>Tone & Tighten_2 | 28-min<br>HIIT it &<br>Quit it_2 | 30-min<br>Tone & Tighten_2 |
|         |                  |                            |                                  |                            |
| WEEK 3  |                  | 30-min<br>Tone & Tighten_1 | 28-min<br>HIIT it &<br>Quit it_3 | 30-min<br>Tone & Tighten_1 |
|         |                  |                            |                                  |                            |
| WEEK 4  |                  | 30-min<br>Tone & Tighten_2 | 28-min<br>HIIT it &<br>Quit it_4 | 30-min<br>Tone & Tighten_2 |
| VVEEN 4 |                  |                            |                                  |                            |