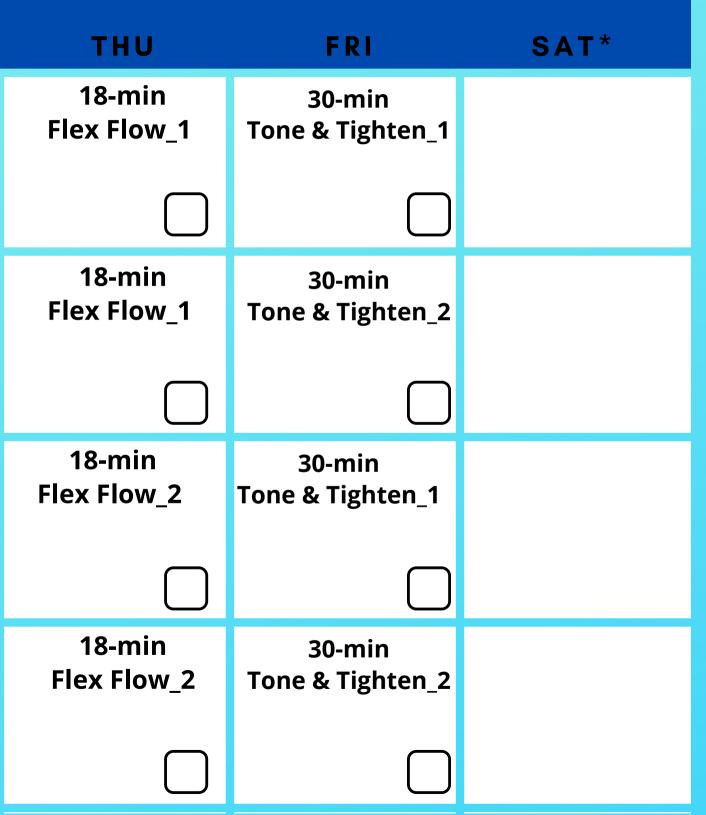

|         | SUN* | MON                        | TUE                              | WED                        |
|---------|------|----------------------------|----------------------------------|----------------------------|
| WEEK 1  |      | 30-min<br>Tone & Tighten_1 | 28-min<br>HIIT it &<br>Quit it_1 | 30-min<br>Tone & Tighten_1 |
|         |      |                            |                                  |                            |
| WEEK 2  |      | 30-min<br>Tone & Tighten_2 | 28-min<br>HIIT it &<br>Quit it_2 | 30-min<br>Tone & Tighten_2 |
|         |      |                            |                                  |                            |
| WEEK 3  |      | 30-min<br>Tone & Tighten_1 | 28-min<br>HIIT it &<br>Quit it_3 | 30-min<br>Tone & Tighten_1 |
|         |      |                            |                                  |                            |
| WEEK 4  |      | 30-min<br>Tone & Tighten_2 | 28-min<br>HIIT it &<br>Quit it_4 | 30-min<br>Tone & Tighten_2 |
| VVCEN 4 |      |                            |                                  |                            |

**G**LETFITHAPPEN2U **O**#LETFITHAPPEN2U

\*Missed one of this week's workouts? Make it up Sat or Sun.